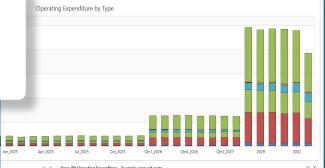

#### **Test Multiple Scenarios Before You Decide**

Evaluate what-if scenarios without compromising your core model. Compare side-by-side versions to better prepare for market shifts and strategic choices.

- Model multiple futures without overwriting base cases
- · Stress test assumptions with speed and clarity
- Make data-backed decisions with confidence