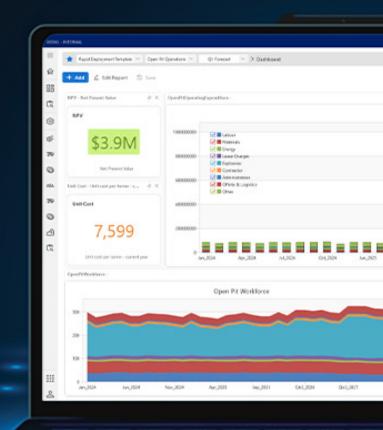

# ain V Dashboard costs by category Operat

☑ Energy ☑ ■ Contractor ☑ ■ Lease Charges ☑ ■ Lab

✓ ▲ Other

✓ ▲ Equipmen

✓ ▲ Fixed Plant

|  | Labour                | 6,753,497  | 5,778,981  | 7,030,527  | 7,088,275  | 7,013,642  |
|--|-----------------------|------------|------------|------------|------------|------------|
|  | Lease Charges         | 0          | 0          | 0          | 0          | 0          |
|  | Materials             | 14,740,096 | 13,659,457 | 14,923,863 | 14,977,003 | 13,979,047 |
|  | Office St. Lauristics | 250,000    | 250,000    | 250,000    | 250,000    | 250,000    |