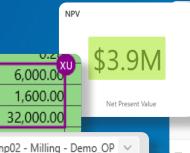

#### **Test Multiple Scenarios Before You Decide**

Evaluate what-if scenarios without compromising your core model. Compare side-by-side versions to better prepare for market shifts and strategic choices.

- Model multiple futures without overwriting base cases
- · Stress test assumptions with speed and clarity
- Make data-backed decisions with confidence